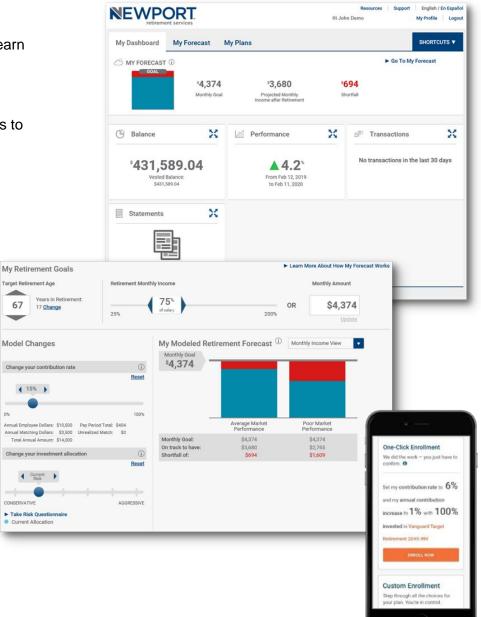

## LOGIN INSTRUCTIONS

Please view the attached bulletin to learn how to log into your account effective Monday, August 24, 2020.

The website contains a variety of tools to help you manage your account and become retirement ready.

- Quick enrollment process
- My Forecast
- Mobile application
- Customized alerts and messaging

We are excited about these enhancements to your retirement plan experience. If you have any questions, please contact Newport's Participant Service Center at 844-749-9981.